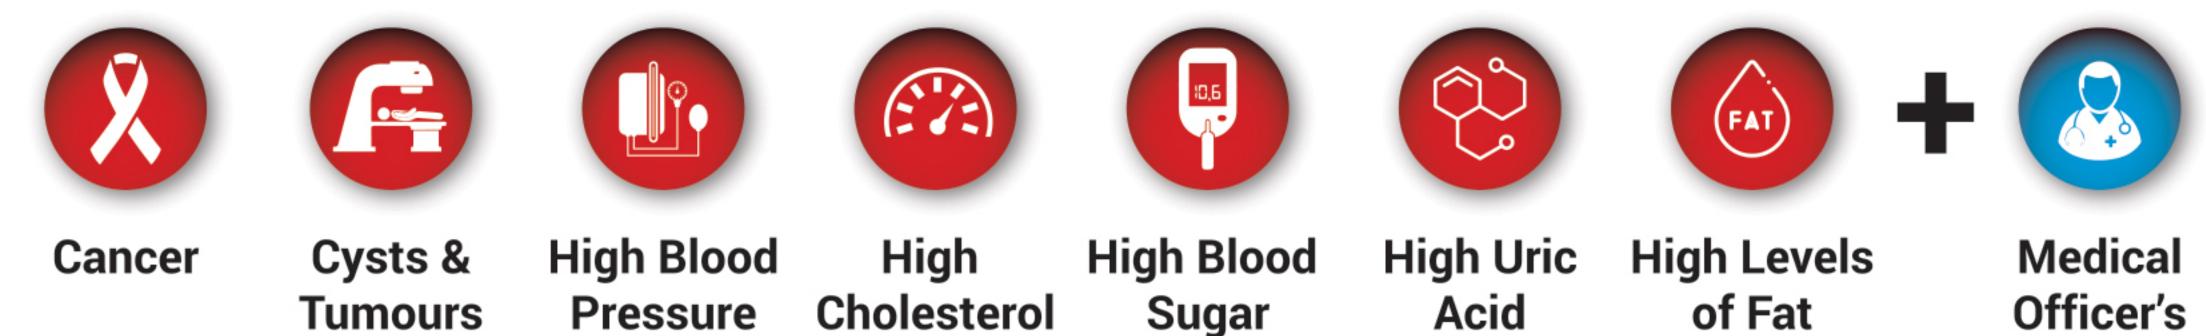

#### SCREEN, MANAGE & AVOID :

Officer's Consultation

#### **Clinical Assessment**

Health & Medical History **Physical Examination** 

**Liver Assessment Liver Function Test** 

**Kidney Assessment Renal Function Test** 

**Blood Pressure Reading** Pulse Rate Reading **Body Composition Analysis** Body Mass Index (BMI) Basal Metabolic Rate (BMR)

#### **Cardiac Assessment**

Electrocardiogram (ECG) Lipid Studies

#### **Diabetes Screening**

Fasting Blood Glucose

# **Gout Screening**

Uric Acid